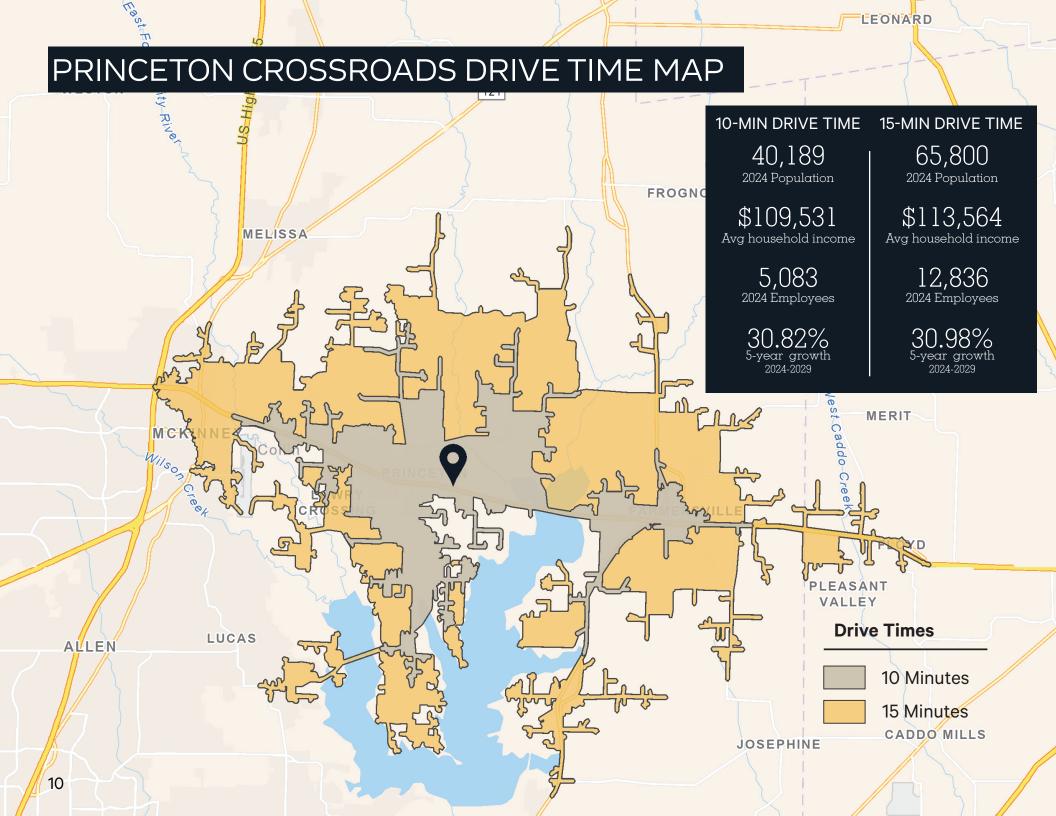

### PRINCETON CROSSROADS | DEMOGRAPHICS

| POPULATION                    | 10 MINS   | 15 MINS   |
|-------------------------------|-----------|-----------|
| 2024 Population               | 40,189    | 65,800    |
| 2029 Population Projection    | 52,575    | 86,187    |
| Annual Growth Rate, 2024-2029 | 30.82%    | 30.98%    |
| Median Age                    | 34.3      | 35.6      |
| EDUCATION                     |           |           |
| High School Graduate          | 25.0%     | 25.8%     |
| Associate Degree              | 11.7%     | 10.3%     |
| Bachelor's Degree             | 20.7%     | 20.3%     |
| Advanced Degree               | 7.1%      | 6.8%      |
| HOUSEHOLDS                    |           |           |
| 2024 Households               | 12,884    | 21,720    |
| 2029 Households               | 17,001    | 28,761    |
| 2024 Avg. Household Size      | 3.12      | 3.02      |
| EMPLOYEES                     |           |           |
| 2024 Total Employees          | 5,083     | 12,836    |
| INCOME                        |           |           |
| 2024 Avg. Household Income    | \$109,531 | \$113,564 |
| 2029 Avg. Household Income    | \$133,126 | \$138,494 |
| Household Income \$100,000+   | 44.5%     | 43.9%     |

Source: ESRI