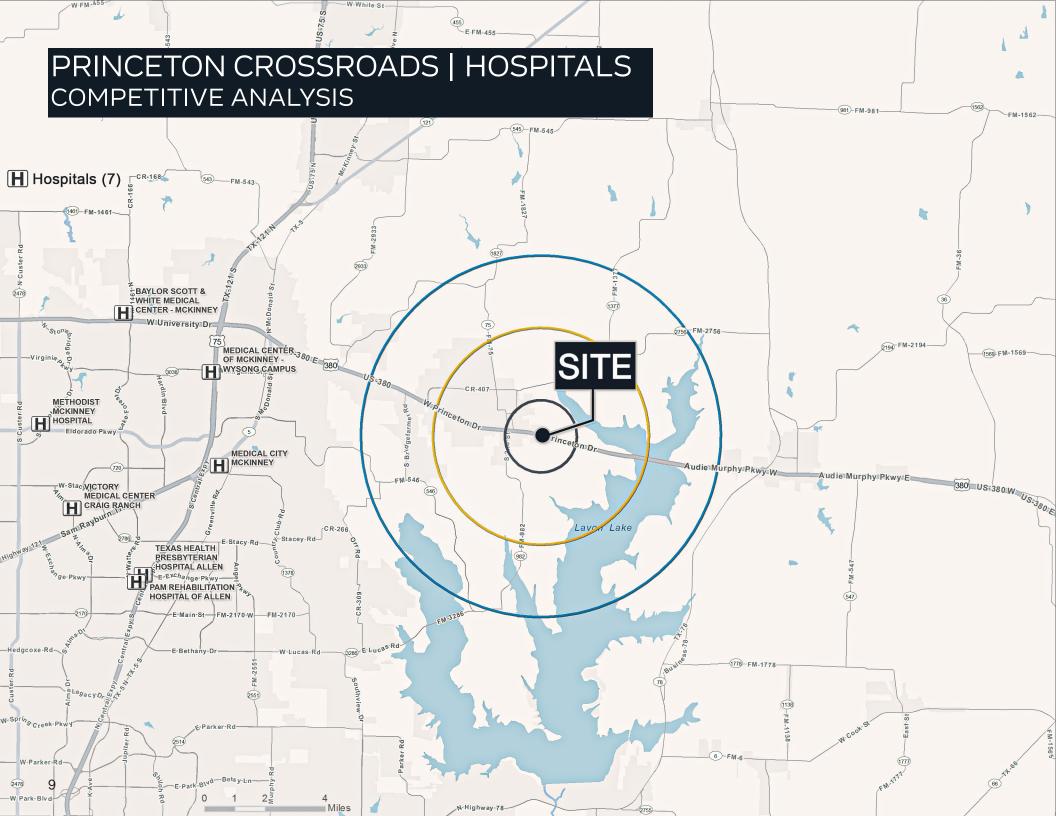

10 |
| 06 | DEMOGRAPHICS         | 11 |
| 07 | CONTACTS             | 12 |

# PRINCETON CROSSROADS

#### PRINCETON, TEXAS

Princeton Crossroads, located in Princeton, Texas, is situated within booming Collin County. Located between the cities of McKinney and Greenville, Princeton benefits from easy access to both US Highway 380 and 75.

Over the past five years, Princeton has seen strong growth in terms of new residential development. Since 2012, Princeton has experienced a 416% increase in new housing starts and a 65% appreciation in median home prices.

#### LOCATION

The three corners of US Highway 380 at Boorman Lane, Princeton, TX 75407 stretching to the east

#### SITE AREA

Land: ±297.106 acres

#### ZONING

PD (Planned Development)





### PRINCETON CROSSROADS | SITE PLAN











### PRINCETON CROSSROADS | DEMOGRAPHICS

| POPULATION                    | 10 MINS   | 15 MINS   |
|-------------------------------|-----------|-----------|
| 2024 Population               | 40,189    | 65,800    |
| 2029 Population Projection    | 52,575    | 86,187    |
| Annual Growth Rate, 2024-2029 | 30.82%    | 30.98%    |
| Median Age                    | 34.3      | 35.6      |
| EDUCATION                     |           |           |
| High School Graduate          | 25.0%     | 25.8%     |
| Associate Degree              | 11.7%     | 10.3%     |
| Bachelor's Degree             | 20.7%     | 20.3%     |
| Advanced Degree               | 7.1%      | 6.8%      |
| HOUSEHOLDS                    |           |           |
| 2024 Households               | 12,884    | 21,720    |
|