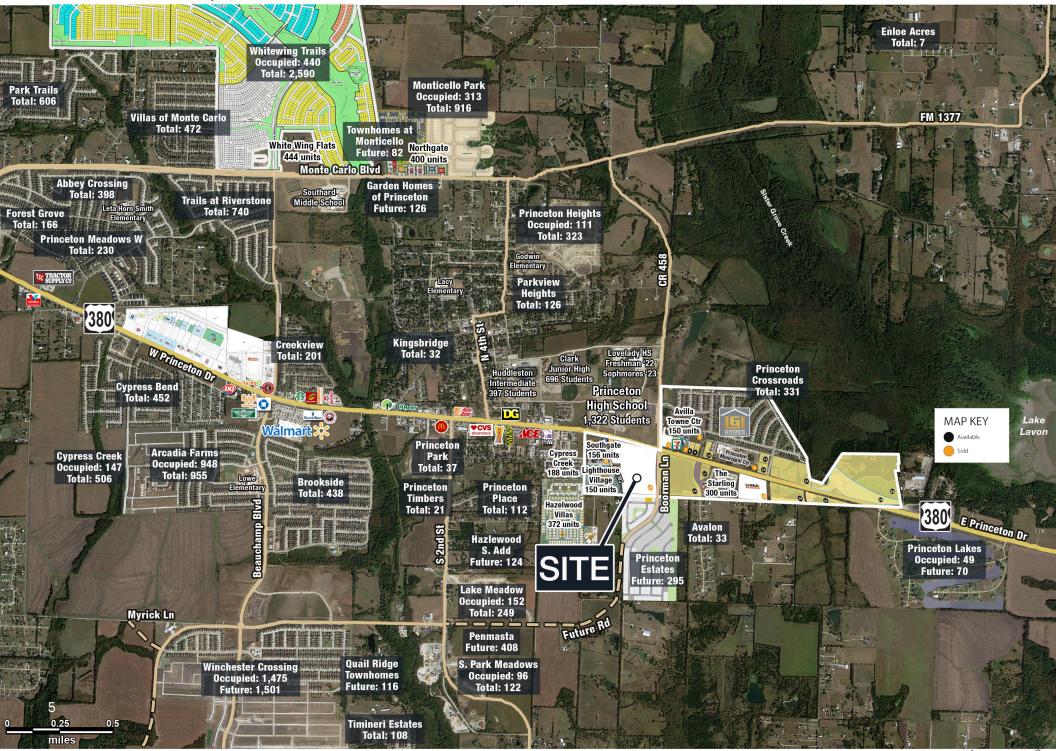

ANALYSIS | 7  |
| 05 | DRIVE-TIME MAP       | 10 |
| 06 | DEMOGRAPHICS         | 11 |
| 07 | CONTACTS             | 12 |

# PRINCETON CROSSROADS

#### PRINCETON, TEXAS

Princeton Crossroads, located in Princeton, Texas, is situated within booming Collin County. Located between the cities of McKinney and Greenville, Princeton benefits from easy access to both US Highway 380 and 75.

Over the past five years, Princeton has seen strong growth in terms of new residential development. Since 2012, Princeton has experienced a 416% increase in new housing starts and a 65% appreciation in median home prices.

#### LOCATION

The three corners of US Highway 380 at Boorman Lane, Princeton, TX 75407 stretching to the east

#### SITE AREA

Land: ±297.106 acres

#### ZONING

PD (Planned Development)





### PRINCETON CROSSROADS | SITE PLAN











### PRINCETON CROSSROADS | DEMOGRAPHICS

| POPULATION                    | 10 MINS   | 15 MINS   |
|-------------------------------|-----------|-----------|
| 2024 Population               | 40,189    | 65,800    |
| 2029 Population Projection    | 52,575    | 86,187    |
| Annual Growth Rate, 2024-2029 | 30.82%    | 30.98%    |
| Median Age                    | 34.3      | 35.6      |
| EDUCATION                     |           |           |
| High School Graduate          | 25.0%     | 25.8%     |
| Associate Degree              | 11.7%     | 10.3%     |
| Bachelor's Degree             | 20.7%     | 20.3%     |
| Advanced Degree               | 7.1%      | 6.8%      |
| HOUSEHOLDS                    |           |           |
| 2024 Househ