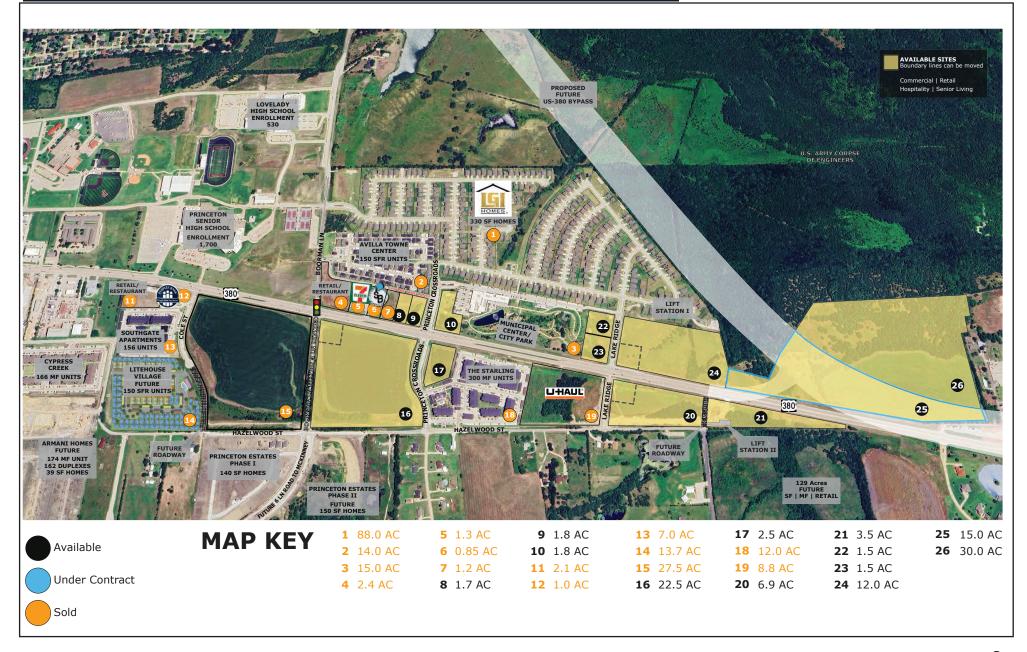

| 10 |
| 06 | DEMOGRAPHICS         | 11 |
| 07 | CONTACTS             | 12 |

# PRINCETON CROSSROADS

#### PRINCETON, TEXAS

Princeton Crossroads, located in Princeton, Texas, is situated within booming Collin County. Located between the cities of McKinney and Greenville, Princeton benefits from easy access to both US Highway 380 and 75.

Over the past five years, Princeton has seen strong growth in terms of new residential development. Since 2012, Princeton has experienced a 416% increase in new housing starts and a 65% appreciation in median home prices.

#### LOCATION

The three corners of US Highway 380 at Boorman Lane, Princeton, TX 75407 stretching to the east

#### SITE AREA

Land: ±297.106 acres

#### ZONING

PD (Planned Development)





### PRINCETON CROSSROADS | SITE PLAN











### PRINCETON CROSSROADS | DEMOGRAPHICS

| POPULATION                    | 10 MINS   | 15 MINS   |
|-------------------------------|-----------|-----------|
| 2024 Population               | 40,189    | 65,800    |
| 2029 Population Projection    | 52,575    | 86,187    |
| Annual Growth Rate, 2024-2029 | 30.82%    | 30.98%    |
| Median Age                    | 34.3      | 35.6      |
| EDUCATION                     |           |           |
| High School Graduate          | 25.0%     | 25.8%     |
| Associate Degree              | 11.7%     | 10.3%     |
| Bachelor's Degree             | 20.7%     | 20.3%     |
| Advanced Degree               | 7.1%      | 6.8%      |
| HOUSEHOLDS                    |           |           |
| 2024 Households               | 12,884    | 21,720