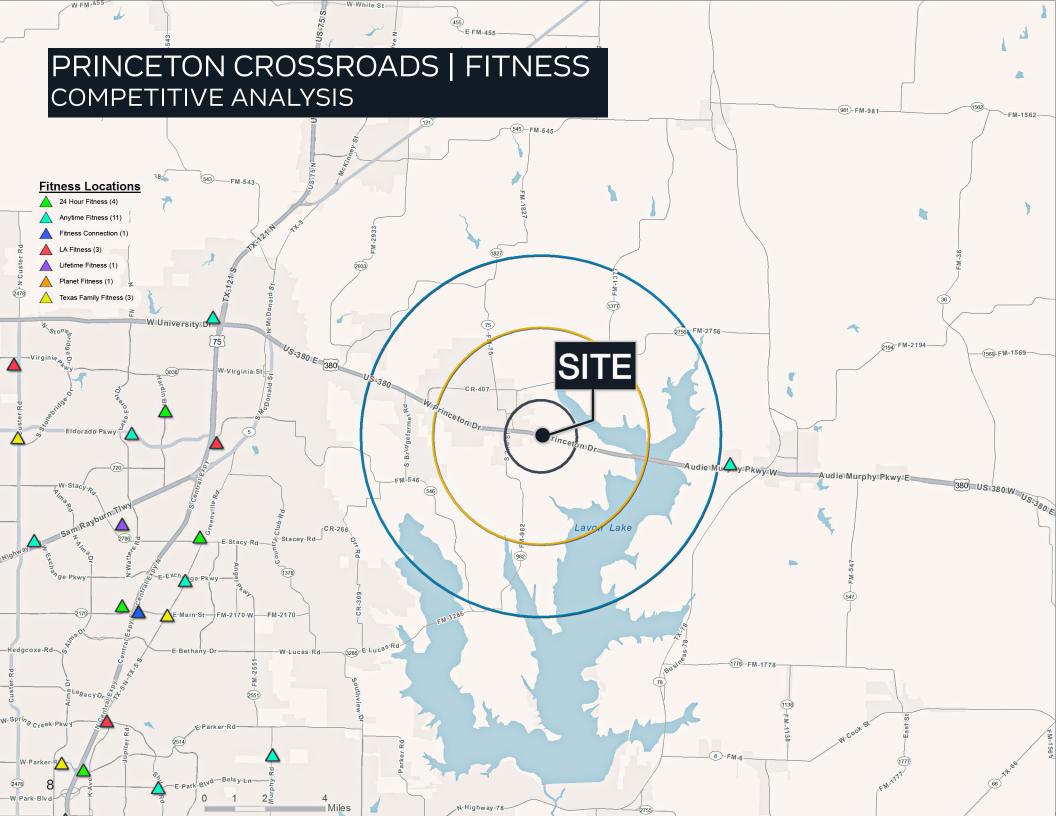

| 10 |
| 06 | DEMOGRAPHICS         | 11 |
| 07 | CONTACTS             | 12 |

# PRINCETON CROSSROADS

#### PRINCETON, TEXAS

Princeton Crossroads, located in Princeton, Texas, is situated within booming Collin County. Located between the cities of McKinney and Greenville, Princeton benefits from easy access to both US Highway 380 and 75.

Over the past five years, Princeton has seen strong growth in terms of new residential development. Since 2012, Princeton has experienced a 416% increase in new housing starts and a 65% appreciation in median home prices.

#### LOCATION

The three corners of US Highway 380 at Boorman Lane, Princeton, TX 75407 stretching to the east

#### SITE AREA

Land: ±297.106 acres

#### ZONING

PD (Planned Development)





### PRINCETON CROSSROADS | SITE PLAN











### PRINCETON CROSSROADS | DEMOGRAPHICS

| POPULATION                    | 10 MINS   | 15 MINS   |
|-------------------------------|-----------|-----------|
| 2024 Population               | 40,189    | 65,800    |
| 2029 Population Projection    | 52,575    | 86,187    |
| Annual Growth Rate, 2024-2029 | 30.82%    | 30.98%    |
| Median Age                    | 34.3      | 35.6      |
| EDUCATION                     |           |           |
| High School Graduate          | 25.0%     | 25.8%     |
| Associate Degree              | 11.7%     | 10.3%     |
| Bachelor's Degree             | 20.7%     | 20.3%     |
| Advanced Degree               | 7.1%      | 6.8%      |
| HOUSEHOLDS                    |           |           |
| 2024 Households               | 12,884    | 21,720    |